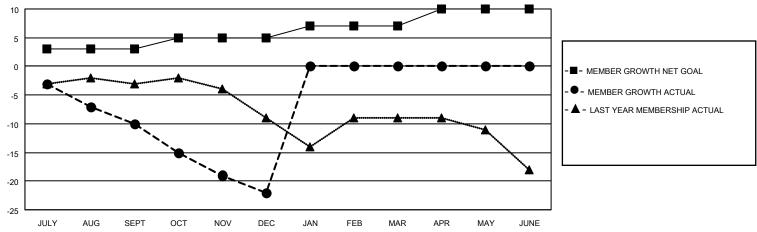

#### GOALS AND ACTUAL MEMBERS CUMULATIVE

| DROPPED CLUBS: 0 |    | 4 CLUBS OF 24 ADDED 1 OR MORE | GENDER DISTRIBUTION             |              |     |
|------------------|----|-------------------------------|---------------------------------|--------------|-----|
|                  |    | NEW MEMBERS                   | MALE                            | 343 (60.28%) |     |
|                  |    |                               | FEMALE                          | 226 (39.72%) |     |
| DROPPED MEMBERS  |    |                               |                                 | , ,          |     |
| DECEASED         | 8  | CLICK HERE FOR CUMULATIVE     | TOTAL FAMILY UNIT MEMBERS       |              | 191 |
| CLUB CANCELLED 0 |    | MEMBERSHIP DATA               |                                 |              | 07  |
| OTHER            | 19 |                               | FAMILY MEMBERS PAYING HALF DUES |              | 97  |
| TOTAL            | 27 |                               | DOLO                            |              |     |